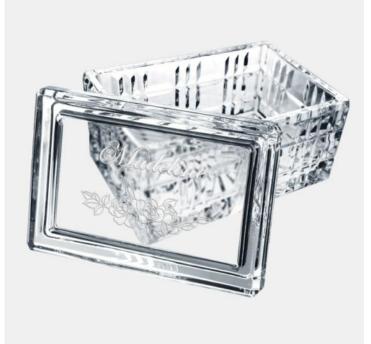

## Pre-Designed Majestic Crystal Box -Rectangle | Hand Cut

Material: Lead Crystal Personalizaiton Method: Pre-Designed Art

| Size | SKU      | H x W x D        | Wt (IBs) | Price    |
|------|----------|------------------|----------|----------|
| NA   | 110290W1 | 3" x 5" x 3-1/2" | 2.4      | \$109.00 |

## Description

This Pre-Designed Majestic Crystal Box - Rectangle is an ideal gift for any corporate promotions, celebration events, or personal gift giving occasions, including Wedding & Anniversary, Valentine's Day, or Birthday, with our free personalization and engraving services.